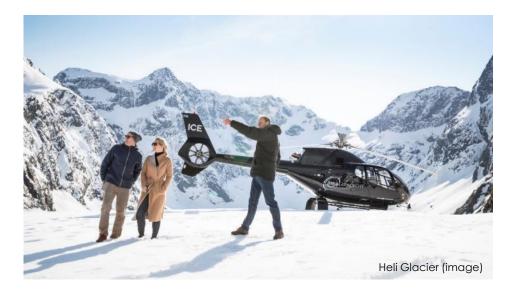

| Day 1 | <ul><li>Arrival at Queenstown</li><li>Transfer from Queenstown Airport to hotel</li><li>Welcome Dinner at Botswana Butchery</li></ul>                                                                                    |
|-------|--------------------------------------------------------------------------------------------------------------------------------------------------------------------------------------------------------------------------|
| Day 2 | <ul> <li>Fly, Cruise &amp; Heli Milford Sound with Glacier Landing</li> <li>Lunch at local restaurant</li> <li>Dinner Cruise across Lake Wakatipu on an iconic steamship TSS Earnslaw</li> </ul>                         |
| Day 3 | <ul> <li>Dart River Wilderness Safari &amp; Glenorchy Tour with Jet Boat ride</li> <li>Lunch at a local restaurant</li> <li>Gondola &amp; 3 x Luge Rides</li> <li>Farewell Dinner at The Grille by Eichardt's</li> </ul> |
| Day 4 | <ul> <li>Departure transfer from hotel to Queenstown Airport</li> <li>Departure flight from Queenstown to Australia with Qantas</li> </ul>                                                                               |